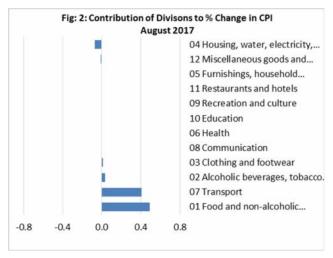

#### **Total All Divisions Contribution**

Food and Non Alcoholic Beverages divisions along with Transport were the main contributors to the overall increase of 0.9 percent in the All Division Consumer Price Index.

#### **Consumer Price Index (% Change)**

The increases recorded for the Food and Non Alcoholic Beverages index from the previous month registered 1.2 percent, Transport index with 2.7 percent, Clothing and Footwear index with 0.5 percent and Alcoholic Beverages and Tobacco index with 0.3 percent.

On the other hand, slight decreases were registered for Housing, Water, Electricity, Gas and other Fuels index with 0.7 percent and Miscellaneous Goods and Services with 0.2 percent respectively.

No changes were recorded for the Furnishing, Household Equipment and Maintenance, Health, Communication, Recreation and culture, Education and Restaurants indices. Graphically presented in Fig 3 is the August 2017 percentage change for all divisions from July 2017.