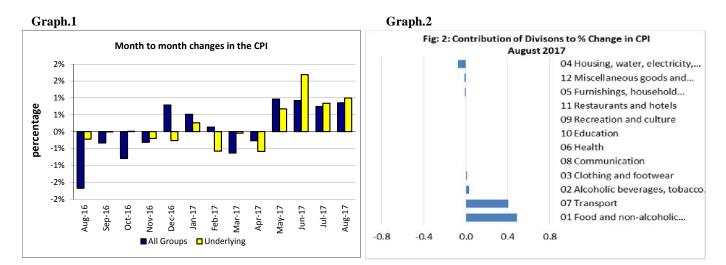

Increased prices recorded for imported food was result in the 0.8 percent increase in the Imported Good Component. Figure 1 shows the month to month percentage changes in the Consumer Price Index by all Divisions from August 2016 to August 2017.

#### **Total All Divisions Contribution**

Food and Non Alcoholic Beverages divisions along with Transport were the main contributors to the overall increase of 0.9 percent in the All Division Consumer Price Index.

#### **Consumer Price Index (% Change)**

The increases recorded for the Food and Non Alcoholic Beverages index from the previous month registered 1.2 percent, Transport index with 2.7 percent, Clothing and Footwear index with 0.5 percent and Alcoholic Beverages and Tobacco index with 0.3 percent.

On the other hand, slight decreases were registered for Housing, Water, Electricity, Gas and other Fuels index with 0.7 percent and Miscellaneous Goods and Services with 0.2 percent respectively.

No changes were recorded for the Furnishing, Household Equipment and Maintenance, Health, Communication, Recreation and culture, Education and Restaurants indices. Graphically presented in Fig 3 is the August 2017 percentage change for all divisions from July 2017.