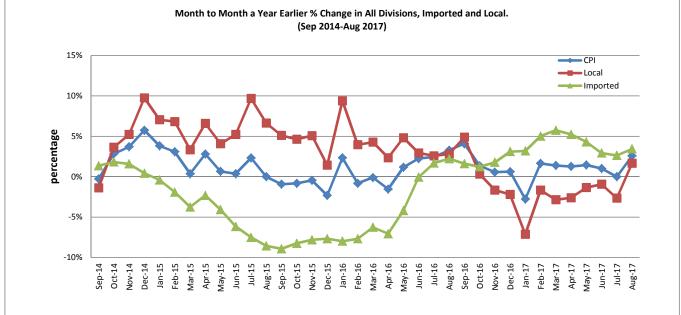

#### Underlying Indices <sup>1/</sup>

The All Items Underlying Index for August 2017 registered an increase of 1.0 percent when compared to July 2017, and an increase of 2.8 percent when compared to August 2016. The Imported Items Underlying Index registered an increase of 1.4 percent, while the Local Items Underlying Index recorded no change from the previous month.