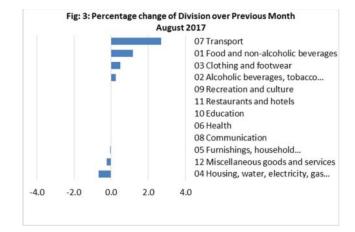

#### **Inflation Rate**

The average annual inflation rate for the year ended August 2017 was 1.1 percent. For the twelve months ending August 2016 the inflation rate was 0.4 percent. Presented in Fig 4 is the Average annual inflation rate (August 2016 - August 2017).