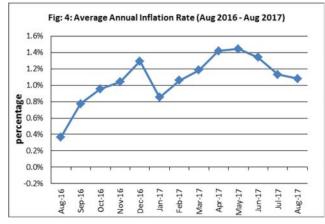

#### **Inflation Rate**

The average annual inflation rate for the year ended August 2017 was 1.1 percent. For the twelve months ending August 2016 the inflation rate was 0.4 percent. Presented in Fig 4 is the Average annual inflation rate (August 2016 - August 2017).