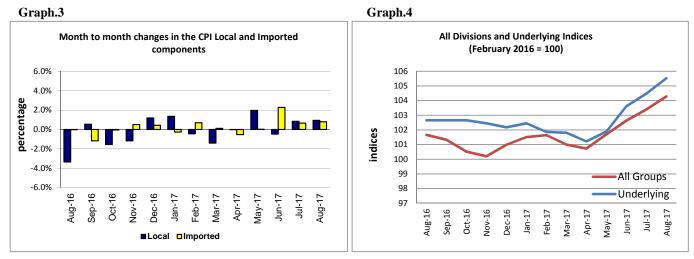

#### **Local Goods Component**

The Local Goods Component of the Consumer Price Index registered an increase of 0.9 percent when compared to the previous month. This increase was mainly due to higher prices recorded for airline fare, taro, fresh fish (piece), koko samoa and taamu.

#### Imported Goods Component

Increased prices recorded for chicken leg quarter, raw sugar, rice, mutton flap have resulted in the 0.8 percent increase in the Imported Good Component.