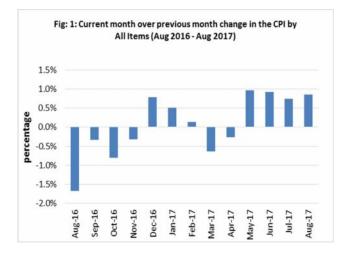

Increased prices recorded for imported food was result in the 0.8 percent increase in the Imported Good Component. Figure 1 shows the month to month percentage changes in the Consumer Price Index by all Divisions from August 2016 to August 2017.